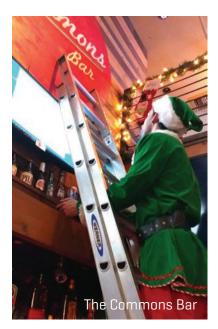

#### Where is SignSpan?

- 1. A Style Concierge Salon
- 2. Taste & Thirst
- 3. Bear Republic Crossfit
- 4. The Commons Bar
- 5. The District
- 6. EarthWise Pet Supply
- 7. Hub Market & Deli
- 8. PB Computer Shop
- 9. Salon Xcess
- 10. Simon Says Coffee
- 11. Exotic Classic USA
- 12. Co-mmunity Hillcrest\* \*not pictured New locations continuously added to get Your Message Everywhere! Updated 2/9/17 - SignSpan.com