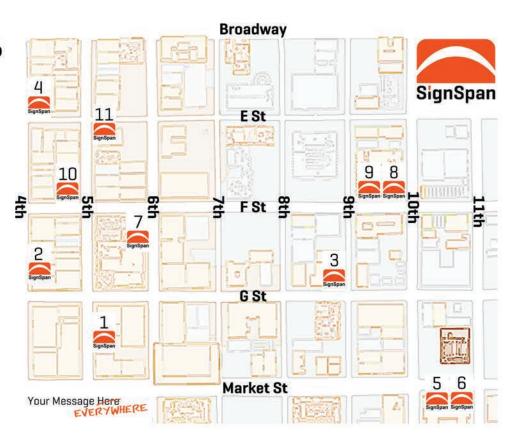

### **SignSpan Locations**

#### Where is SignSpan?

- 1. A Style Concierge Salon
- 2. Taste & Thirst
- 3. Bear Republic Crossfit
- 4. The Commons Bar
- 5. The District
- 6. EarthWise Pet Supply
- 7. Hub Market & Deli
- 8. PB Computer Shop
- 9. Salon Xcess
- 10. Simon Says Coffee
- 11. Exotic Classic USA
- 12. Co-mmunity Hillcrest\* \*not pictured New locations continuously added to get Your Message Everywhere! Updated 2/9/17 - SignSpan.com